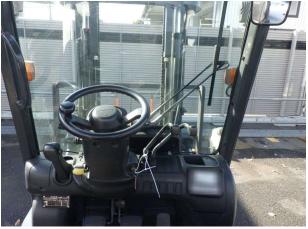

| interior<br>images<br>Additional<br>store | Car name grade<br>Date<br>Venue Exhibition<br>number                 |         | Model<br>year     | ModelExhaust/Fuel  | driving<br>vehicle<br>inspectio | Color<br>No.Color | Start<br>(1000<br>yen) | Scheduled time<br>Status |
|-------------------------------------------|----------------------------------------------------------------------|---------|-------------------|--------------------|---------------------------------|-------------------|------------------------|--------------------------|
|                                           | Mitsubishi Forklift<br>Thursday,<br>December<br>21st<br>TAA<br>Kanto | C 08011 | 1 year<br>October | FD25T15M<br>3300/D | 0,000<br>km                     | White/Gray        | 1                      | Not sold yet             |
|                                           | Forklift corner                                                      |         | 7ビ IV SR 単 I 和語   |                    |                                 |                   |                        |                          |