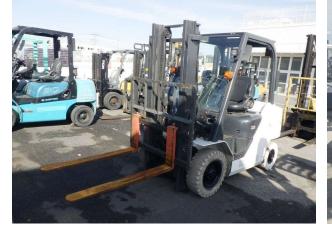

| interior<br>images<br>Additional<br>store | Car name grade<br>Date<br>Venue Exhibition<br>number                 |         | Model<br>year     | ModelExhaust/Fuel  | driving<br>vehicle<br>inspectio | Color<br>No.Color | Start<br>(1000<br>yen) | Scheduled time<br>Status |
|-------------------------------------------|----------------------------------------------------------------------|---------|-------------------|--------------------|---------------------------------|-------------------|------------------------|--------------------------|
|                                           | Mitsubishi Forklift<br>Thursday,<br>December<br>21st<br>TAA<br>Kanto | C 08011 | 1 year<br>October | FD25T15M<br>3300/D | 0,000<br>km                     | White/Gray        | 1                      | Not sold yet             |
|                                           | Forklift corner                                                      |         | 7ビ IV SR 単 I 和語   |                    |                                 |                   |                        |                          |