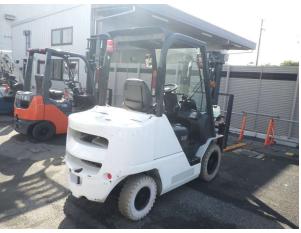

| interior<br>images<br>Additional<br>store | Car name grade<br>Date<br>Venue Exhibition<br>number                 |         | Model<br>year     | ModelExhaust/Fuel  | driving<br>vehicle<br>inspectio | Color<br>No.Color | Start<br>(1000<br>yen) | Scheduled time<br>Status |
|-------------------------------------------|----------------------------------------------------------------------|---------|-------------------|--------------------|---------------------------------|-------------------|------------------------|--------------------------|
|                                           | Mitsubishi Forklift<br>Thursday,<br>December<br>21st<br>TAA<br>Kanto | C 08011 | 1 year<br>October | FD25T15M<br>3300/D | 0,000<br>km                     | White/Gray        | 1                      | Not sold yet             |
|                                           | Forklift corner                                                      |         | 7ビ IV SR 単 I 和語   |                    |                                 |                   |                        |                          |