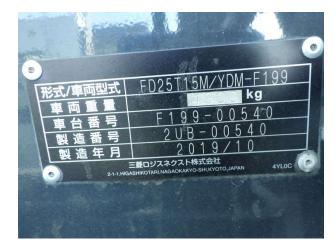

| interior<br>images<br>Additional<br>store | Car name grade<br>Date<br>Venue Exhibition<br>number                 |         | Model<br>year     | ModelExhaust/Fuel  | driving<br>vehicle<br>inspectio | Color<br>No.Color | Start<br>(1000<br>yen) | Scheduled time<br>Status |
|-------------------------------------------|----------------------------------------------------------------------|---------|-------------------|--------------------|---------------------------------|-------------------|------------------------|--------------------------|
|                                           | Mitsubishi Forklift<br>Thursday,<br>December<br>21st<br>TAA<br>Kanto | C 08011 | 1 year<br>October | FD25T15M<br>3300/D | 0,000<br>km                     | White/Gray        | 1                      | Not sold yet             |
|                                           | Forklift corner                                                      |         | 7ビ IV SR 単 I 和語   |                    |                                 |                   |                        |                          |