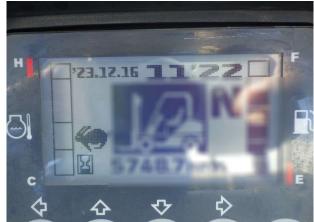

| interior<br>images<br>Additional<br>store | Car name grade<br>Date<br>Venue Exhibition<br>number                 |         | Model<br>year     | ModelExhaust/Fuel  | driving<br>vehicle<br>inspectio | Color<br>No.Color | Start<br>(1000<br>yen) | Scheduled time<br>Status |
|-------------------------------------------|----------------------------------------------------------------------|---------|-------------------|--------------------|---------------------------------|-------------------|------------------------|--------------------------|
|                                           | Mitsubishi Forklift<br>Thursday,<br>December<br>21st<br>TAA<br>Kanto | C 08011 | 1 year<br>October | FD25T15M<br>3300/D | 0,000<br>km                     | White/Gray        | 1                      | Not sold yet             |
|                                           | Forklift corner                                                      |         | 7ビ IV SR 単 I 和語   |                    |                                 |                   |                        |                          |